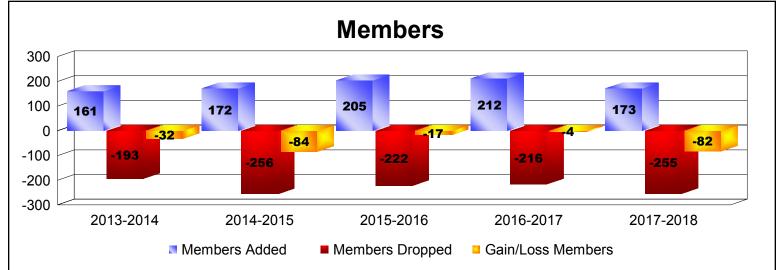

District 103 N

As of June 2018 Cumulative

| Year      | New<br>Clubs | Dropped<br>Clubs | Gain/<br>Loss<br>Clubs | New<br>Members | Charter<br>Members | Reinstate<br>Members | Transfer<br>Members | Total<br>Member<br>Added | Total<br>Members<br>Dropped | Gain/<br>Loss<br>Members |
|-----------|--------------|------------------|------------------------|----------------|--------------------|----------------------|---------------------|--------------------------|-----------------------------|--------------------------|
| 2013-2014 | 1            | 0                | 1                      | 122            | 22                 | 5                    | 12                  | 161                      | -193                        | -32                      |
| 2014-2015 | 0            | -1               | -1                     | 140            | 0                  | 7                    | 25                  | 172                      | -256                        | -84                      |
| 2015-2016 | 2            | -1               | 1                      | 148            | 41                 | 9                    | 7                   | 205                      | -222                        | -17                      |
| 2016-2017 | 1            | -1               | 0                      | 166            | 29                 | 4                    | 13                  | 212                      | -216                        | -4                       |
| 2017-2018 | 1            | -1               | 0                      | 121            | 21                 | 6                    | 25                  | 173                      | -255                        | -82                      |
| Average   | 1            | -1               | 0                      | 139            | 23                 | 6                    | 16                  | 185                      | -228                        | -44                      |