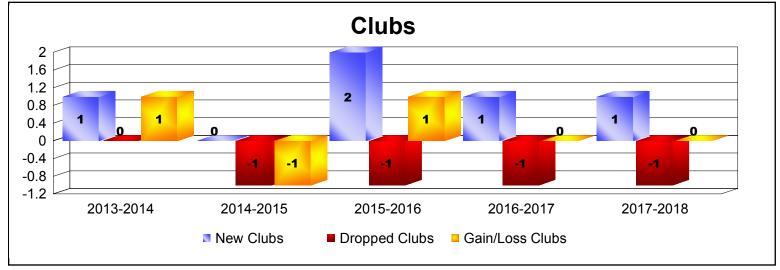

District 103 N

As of June 2018 Cumulative

| Year      | New<br>Clubs | Dropped<br>Clubs | Gain/<br>Loss<br>Clubs | New<br>Members | Charter<br>Members | Reinstate<br>Members | Transfer<br>Members | Total<br>Member<br>Added | Total<br>Members<br>Dropped | Gain/<br>Loss<br>Members |
|-----------|--------------|------------------|------------------------|----------------|--------------------|----------------------|---------------------|--------------------------|-----------------------------|--------------------------|
| 2013-2014 | 1            | 0                | 1                      | 122            | 22                 | 5                    | 12                  | 161                      | -193                        | -32                      |
| 2014-2015 | 0            | -1               | -1                     | 140            | 0                  | 7                    | 25                  | 172                      | -256                        | -84                      |
| 2015-2016 | 2            | -1               | 1                      | 148            | 41                 | 9                    | 7                   | 205                      | -222                        | -17                      |
| 2016-2017 | 1            | -1               | 0                      | 166            | 29                 | 4                    | 13                  | 212                      | -216                        | -4                       |
| 2017-2018 | 1            | -1               | 0                      | 121            | 21                 | 6                    | 25                  | 173                      | -255                        | -82                      |
| Average   | 1            | -1               | 0                      | 139            | 23                 | 6                    | 16                  | 185                      | -228                        | -44                      |